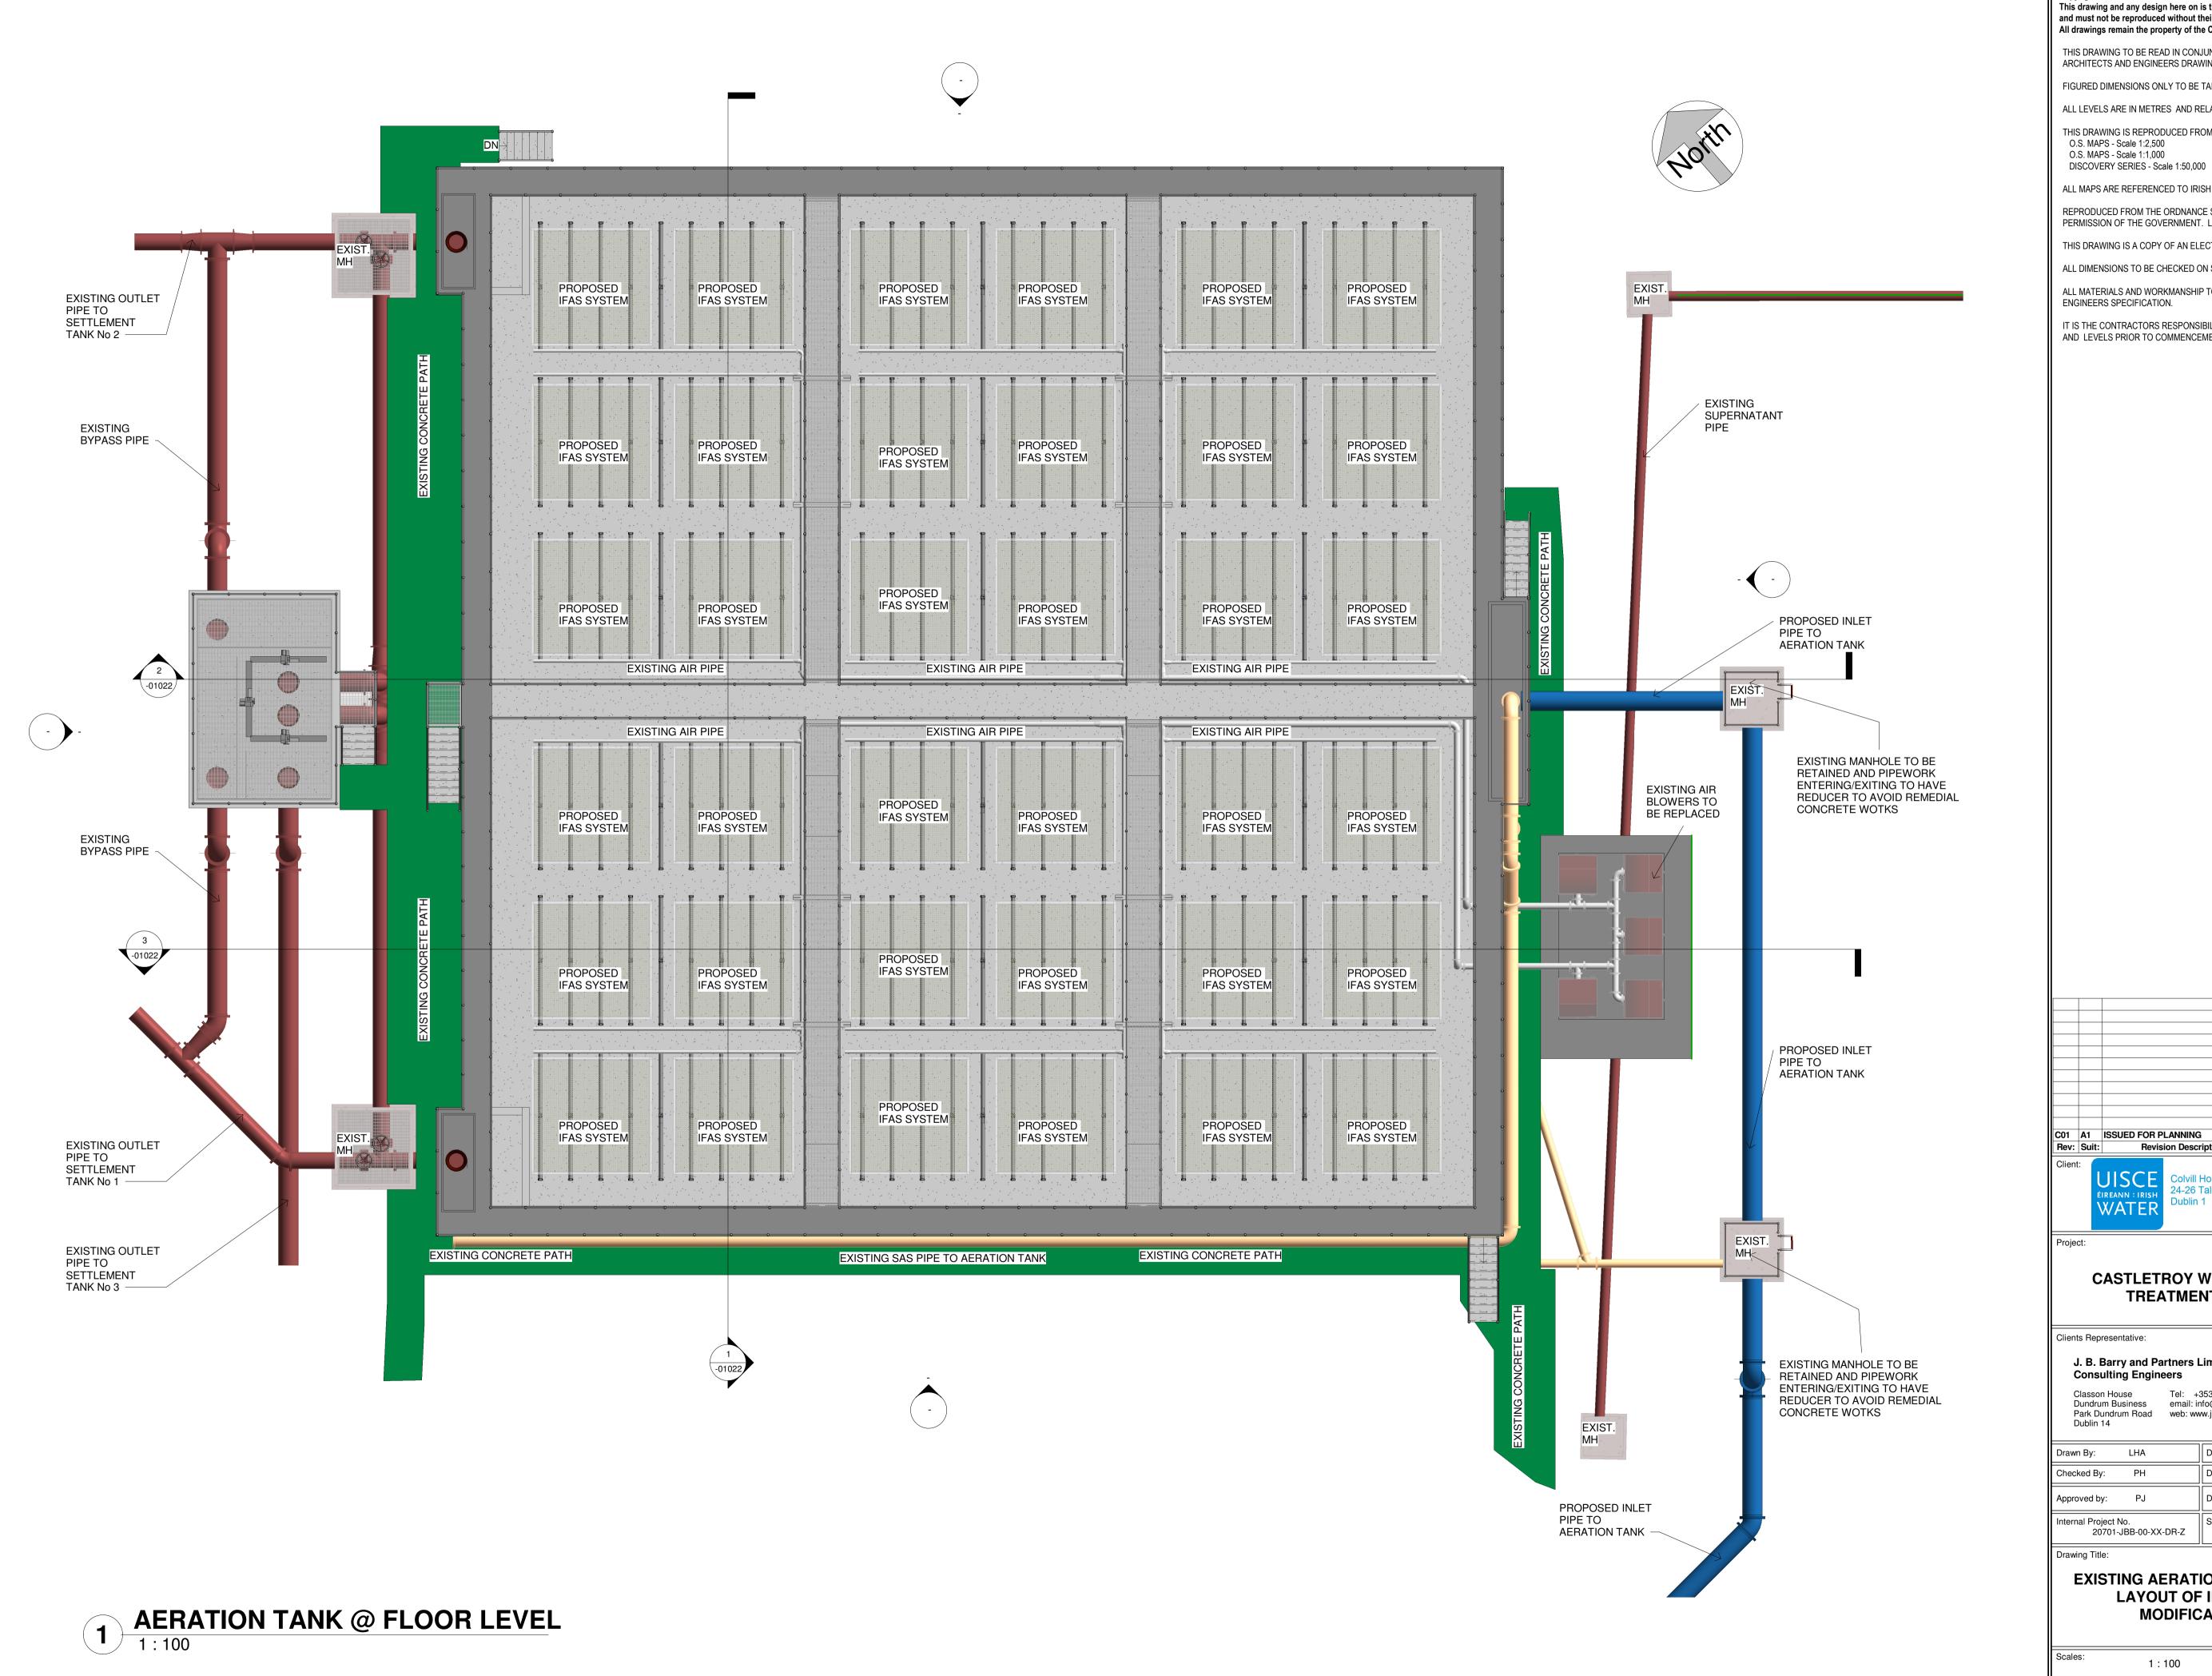

## **CASTLETROY WASTEWATER** TREATMENT PLANT

Clients Representative:

## **EXISTING AERATION TANK - PLAN** LAYOUT OF INTERNAL **MODIFICATIONS**

| 20701-JBB-00-XX-DR-Z -01021 |       | C01       |       |
|-----------------------------|-------|-----------|-------|
| Drawing No:                 |       | Revision: | Suita |
| Scales:                     | 1:100 |           |       |